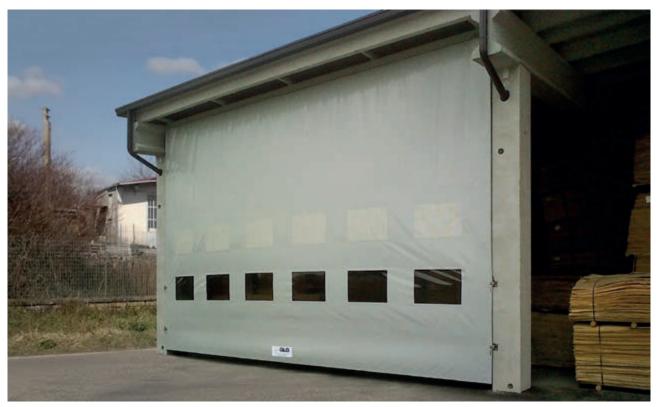

roll up doors, self repairing or special for the food industry or ATEX environments, high speed fold up doors, flexible curtains

**Flexibility and adaptability to customers' needs** in order to design and manufacture high speed doors for every sector: logistic sector, industrial sector, commercial activities, health environments, food or ATEX sectors.



**Product reliability and delivery punctuality** because our company is made up of motivated people, in order to offer the best reliable product, easy and fast to assemble, with prompt delivery.

**Logistics and assistance service** because we have a warehouse with lots of equipment for the maintenance or manufacture of industrial doors.

## PolyGO Polyester sliding curtain

It is the best economy solution to close no busy huge passages



It is a flexible curtain made in polyester with fire reaction class 2 certificate, swinging on an upper rail.

It is the ideal door to separate working areas as a thermal barrier.

### **MAIN FEATURES**

- Available with a single shutter or divided into two halves with manual closing handle (central or side mounting).
- Sliding upper rail with pivoting ball-bearing wheels.
- Side fixing ABS profile.

#### **OPTIONS**

- · Transparent windows.
- Screen printing in various colors.
- Horizontal wind load belts in case of outdoor installation subjected to wind intensity.

#### **CURTAIN COLOURS**

White, Yellow, Orange, Green, Red, Mid Grey, Light Grey, Blue.