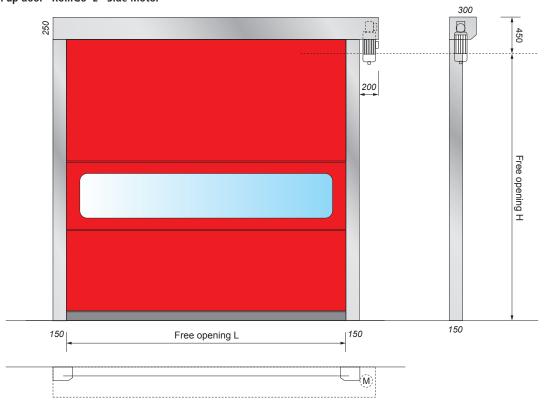

#### **MAIN FEATURES**

| Structure               | Standard galvanized. Powder coated of Stainless Steel on request.                                  |
|-------------------------|----------------------------------------------------------------------------------------------------|
| Wind Load               | UNI EN 12-424 Class 1                                                                              |
| Dimension               | Free passage up to 5000 x H 5000                                                                   |
| Opening speed           | 0.9 mt/sec.                                                                                        |
| Closing speed           | 0.9 mt/sec.                                                                                        |
| Motor                   | Side of Front facing 380V 3phase motor.                                                            |
| <b>Curtain position</b> | Rotating limit switch.                                                                             |
| Control Box             | Electronic type. Open, Close, Pedestrian, Reset and Emergency stop buttons on cover.               |
|                         | Power supply 380V 3phase.10 operation mode selectable, Pedestrian opening function.                |
|                         | Integrated 2 channels Radio receiver.                                                              |
| Manual operation        | With long handle on motor unit for curtain manual movement in case of main power supply            |
|                         | failure.                                                                                           |
| Safety                  | Safety photocells in the doorway, Radio controlled safety edge.                                    |
| Curtain                 | Standard with horizontal reinforcement tubes. Polyester fabric 900 gr/sqm.                         |
|                         | Fire reaction UNE 23.727-90 Class M2. One full vision window as a standard.                        |
| <b>Curtain colours</b>  | White, Green, Mid Grey, Light Grey, Blue, Red, Orange, Yellow. Other colours available on request. |
| Special curtains        | Thermal and Acoustic insulated 3mm. Antistatic.                                                    |
| Certification           | UNI EN13241-1 EC Certified                                                                         |

#### High speed roll up door "RolliGo"L - Side Motor