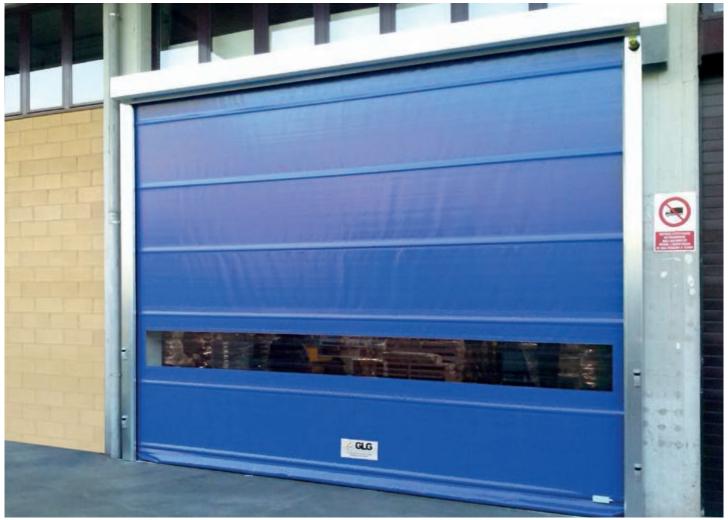

# RolliGO High speed roll up door

## Fast, safe, well-designed and innovative Suitable for interior and exterior Suitable for busy crowded places

It is the best high speed door, designed in order to be a reliable product at low costs.

**RolliGO** is prewired in our warehouse and it comes with all the details needed to guarantee its easy and fast installation, its functionality and safety for users.

Structure, curtain and windows can be customized to satisfy customers requirements and the characteristics of the installation site.