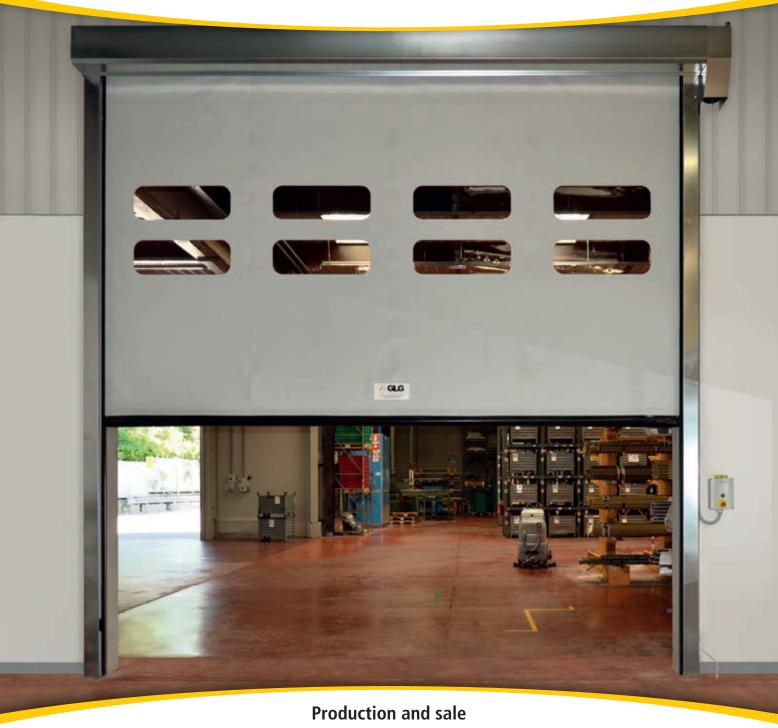

Production and sale
Flexibility and adaptability to customers' needs
Logistics and assistance service
Product reliability and delivery punctuality

**High speed doors** for ATEX environments

**Self repairing** high speed roll up door **ALUMINA**, with anodized aluminium frames and **electronic inverter** control box, optical encoder for **curtain movement position** 

**Production and sale** of a complete range of high speed doors: roll up doors, self repairing or special for the food industry or ATEX environments, high speed fold up doors, flexible curtains

**Flexibility and adaptability to customers' needs** in order to design and manufacture high speed doors for every sector: logistic sector, industrial sector, commercial activities, health environments, food or ATEX sectors.