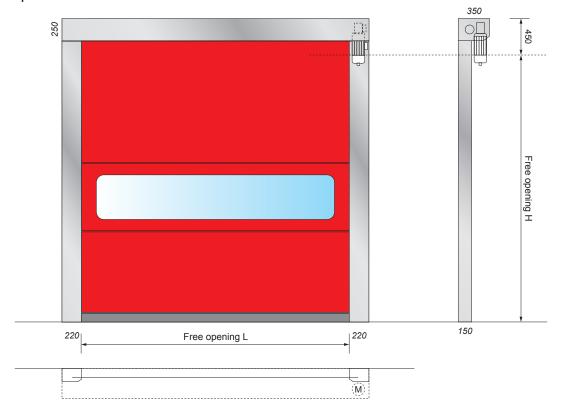

#### **MAIN FEATURES**

| Structure               | Standard galvanized. Powder coated of Stainless Steel on request.                                  |
|-------------------------|----------------------------------------------------------------------------------------------------|
| Wind Load               | UNI EN 12-424 Class 1                                                                              |
| Dimension               | Free passage up to 5000 x H 5000                                                                   |
| Opening speed           | 0.9 mt/sec.                                                                                        |
| Closing speed           | 0.9 mt/sec.                                                                                        |
| Motor                   | Side of Front facing 380V 3phase motor.                                                            |
| <b>Curtain position</b> | Rotating limit switch.                                                                             |
| Control Box             | Electronic type. Open, Close, Pedestrian, Reset and Emergency stop buttons on cover.               |
|                         | Power supply 380V 3phase.10 operation mode selectable, Pedestrian opening function.                |
|                         | Integrated 2 channels Radio receiver.                                                              |
| Manual operation        | With long handle on motor unit for curtain manual movement in case of main power supply            |
|                         | failure.                                                                                           |
| Safety                  | Safety photocells in the doorway, Radio controlled safety edge.                                    |
| Curtain                 | Standard with horizontal reinforcement tubes. Polyester fabric 900 gr/sqm.                         |
|                         | Fire reaction UNE 23.727-90 Class M2. One full vision window as a standard.                        |
| <b>Curtain colours</b>  | White, Green, Mid Grey, Light Grey, Blue, Red, Orange, Yellow. Other colours available on request. |
| Special curtains        | Thermal and Acoustic insulated 3mm. Antistatic.                                                    |
| Certification           | UNI EN13241-1 EC Certified                                                                         |

#### High speed roll up door "RolliGo"L - Side Motor