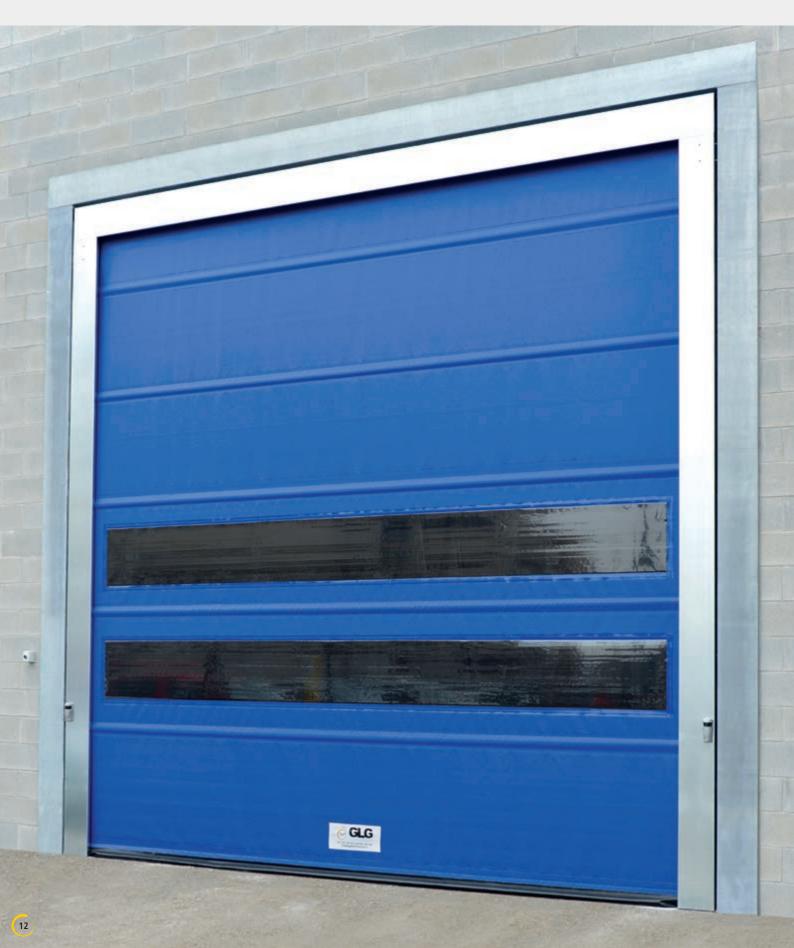

# RolliGO High speed roll up door

## Fast, safe, well-designed and innovative Suitable for interior and exterior Suitable for busy crowded places

It is the best high speed door, designed in order to be a reliable product at low costs.

**RolliGO** is prewired in our warehouse and it comes with all the details needed to guarantee its easy and fast installation, its functionality and safety for users.

Structure, curtain and windows can be customized to satisfy customers requirements and the characteristics of the installation site.