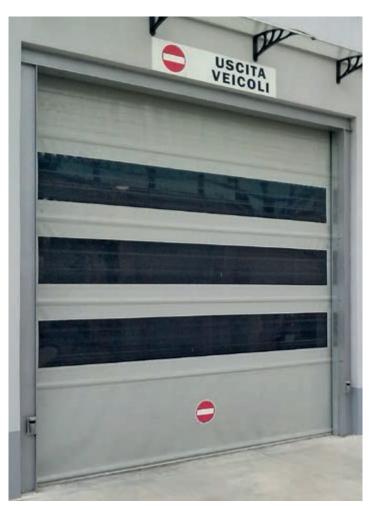

# RolliGO High speed roll up door

## Fast, safe, well-designed and innovative Suitable for interior and exterior Suitable for busy crowded places

It is the best high speed door, designed in order to be a reliable product at low costs.

**RolliGO** is prewired in our warehouse and it comes with all the details needed to guarantee its easy and fast installation, its functionality and safety for users.