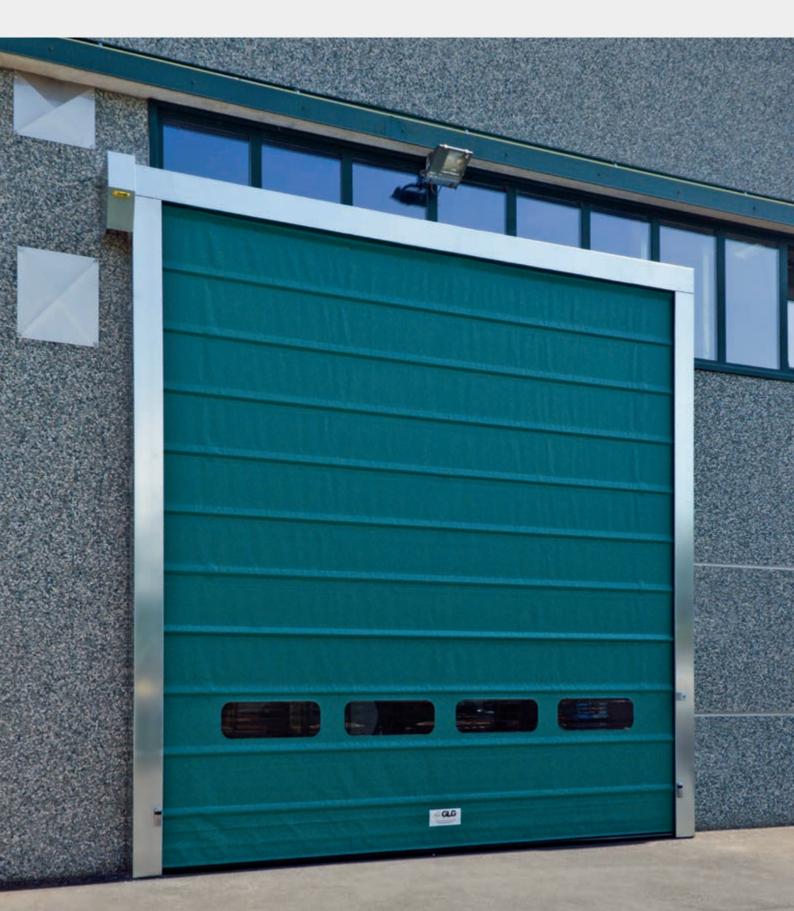

## VertiGO High speed fold up door

### Safe, cheap, suitable for interior and exterior (with intense air depression) Suitable for huge openings

**VertiGO** is prewired in our warehouse and it comes with all the details needed to guarantee its easy and fast installation, its functionality and safety for users.

Structure, curtain and windows can be customized to satisfy customers requirements and the characteristics of the installation site.

#### Balanced Folding Door "VertiGo"

OTHER COLOURS UPON REQUEST