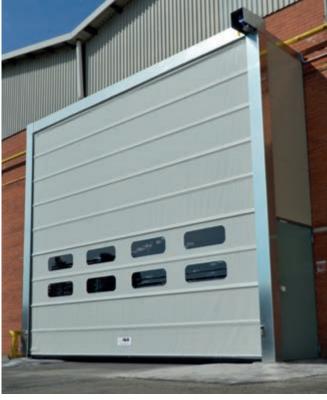

## VertiGO High speed fold up door

### Safe, cheap, suitable for interior and exterior (with intense air depression) Suitable for huge openings

**VertiGO** is prewired in our warehouse and it comes with all the details needed to guarantee its easy and fast installation, its functionality and safety for users.

Structure, curtain and windows can be customized to satisfy customers requirements and the characteristics of the installation site.