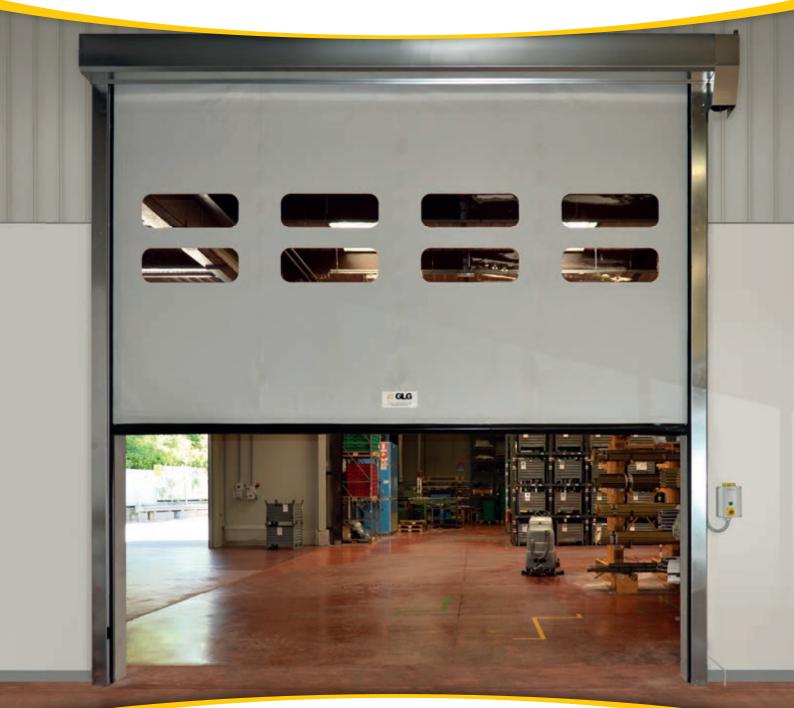

## VertiGO High speed fold up door

### Safe, cheap, suitable for interior and exterior (with intense air depression) Suitable for huge openings

**VertiGO** is prewired in our warehouse and it comes with all the details needed to guarantee its easy and fast installation, its functionality and safety for users.

Structure, curtain and windows can be customized to satisfy customers requirements and the characteristics of the installation site.