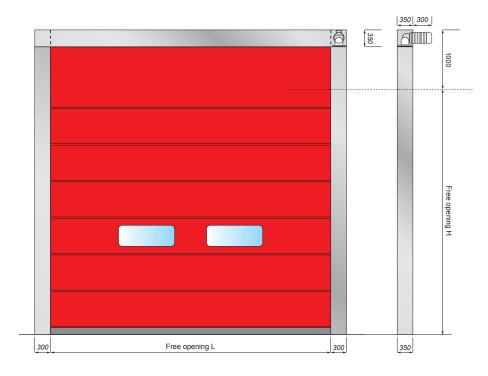

#### **MAIN FEATURES**

| Structure         | Standard galuanized Daugler coated of Stainlass Steel on request                                   |
|-------------------|----------------------------------------------------------------------------------------------------|
| Structure         | Standard galvanized. Powder coated of Stainless Steel on request.                                  |
| Wind Load         | UNI EN 12-424 Class 2                                                                              |
| Dimension         | Free passage up to 8000 x H 8000. Bigger dimension on request.                                     |
| Opening speed     | 0.9 mt/sec.                                                                                        |
| Closing speed     | 0.9 mt/sec.                                                                                        |
| Motor             | Side of Front facing 380V 3phase motor.                                                            |
| Curtain position  | Rotating limit switch.                                                                             |
| Control Box       | Electronic type. Open, Close, Pedestrian, Reset and Emergency stop buttons on cover.               |
|                   | Power supply 380V 3phase.10 operation mode selectable, Pedestrian opening function.                |
|                   | Integrated 2 channels Radio receiver.                                                              |
| Emergency opening | Optional counter-weight system for curtain opening in case of power failure.                       |
| Safety            | Safety photocells in the doorway, Radio controlled safety edge.                                    |
| Curtain           | Standard with horizontal reinforcement tubes. Polyester fabric 900 gr/sqm.                         |
|                   | Fire reaction UNE 23.727-90 Class M2. One vision windows row as a standard.                        |
| Curtain colours   | White, Green, Mid Grey, Light Grey, Blue, Red, Orange, Yellow. Other colours available on request. |
| Special curtains  | Thermal and Acoustic insulated 3mm.                                                                |
| Certification     | UNI EN13241-1 EC Certified                                                                         |

#### High speed fold up door "VertiGo" - Front Motor

High speed fold up door "VertiGo" - Side Motor