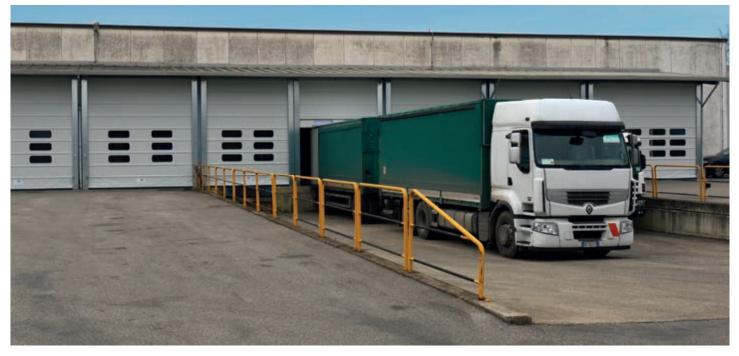

### Safe, cheap, suitable for interior and exterior (with intense air depression) Suitable for huge openings

**VertiGO** is prewired in our warehouse and it comes with all the details needed to guarantee its easy and fast installation, its functionality and safety for users.

Structure, curtain and windows can be customized to satisfy customers requirements and the characteristics of the installation site.