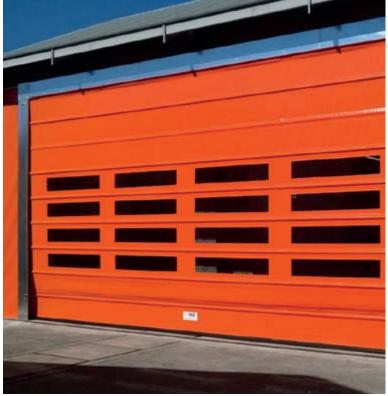

#### **MAIN FEATURES**

| Structure         | Standard galuanized Daugler coated of Stainlass Steel on request                                   |
|-------------------|----------------------------------------------------------------------------------------------------|
| Structure         | Standard galvanized. Powder coated of Stainless Steel on request.                                  |
| Wind Load         | UNI EN 12-424 Class 2                                                                              |
| Dimension         | Free passage up to 8000 x H 8000. Bigger dimension on request.                                     |
| Opening speed     | 0.9 mt/sec.                                                                                        |
| Closing speed     | 0.9 mt/sec.                                                                                        |
| Motor             | Side of Front facing 380V 3phase motor.                                                            |
| Curtain position  | Rotating limit switch.                                                                             |
| Control Box       | Electronic type. Open, Close, Pedestrian, Reset and Emergency stop buttons on cover.               |
|                   | Power supply 380V 3phase.10 operation mode selectable, Pedestrian opening function.                |
|                   | Integrated 2 channels Radio receiver.                                                              |
| Emergency opening | Optional counter-weight system for curtain opening in case of power failure.                       |
| Safety            | Safety photocells in the doorway, Radio controlled safety edge.                                    |
| Curtain           | Standard with horizontal reinforcement tubes. Polyester fabric 900 gr/sqm.                         |
|                   | Fire reaction UNE 23.727-90 Class M2. One vision windows row as a standard.                        |
| Curtain colours   | White, Green, Mid Grey, Light Grey, Blue, Red, Orange, Yellow. Other colours available on request. |
| Special curtains  | Thermal and Acoustic insulated 3mm.                                                                |
| Certification     | UNI EN13241-1 EC Certified                                                                         |