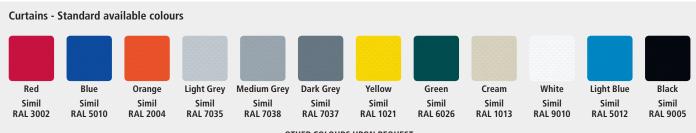

#### **MAIN FEATURES**

| Structure         | Standard galuanized Daugler coated of Stainlass Steel on request                                   |
|-------------------|----------------------------------------------------------------------------------------------------|
| Structure         | Standard galvanized. Powder coated of Stainless Steel on request.                                  |
| Wind Load         | UNI EN 12-424 Class 2                                                                              |
| Dimension         | Free passage up to 8000 x H 8000. Bigger dimension on request.                                     |
| Opening speed     | 0.9 mt/sec.                                                                                        |
| Closing speed     | 0.9 mt/sec.                                                                                        |
| Motor             | Side of Front facing 380V 3phase motor.                                                            |
| Curtain position  | Rotating limit switch.                                                                             |
| Control Box       | Electronic type. Open, Close, Pedestrian, Reset and Emergency stop buttons on cover.               |
|                   | Power supply 380V 3phase.10 operation mode selectable, Pedestrian opening function.                |
|                   | Integrated 2 channels Radio receiver.                                                              |
| Emergency opening | Optional counter-weight system for curtain opening in case of power failure.                       |
| Safety            | Safety photocells in the doorway, Radio controlled safety edge.                                    |
| Curtain           | Standard with horizontal reinforcement tubes. Polyester fabric 900 gr/sqm.                         |
|                   | Fire reaction UNE 23.727-90 Class M2. One vision windows row as a standard.                        |
| Curtain colours   | White, Green, Mid Grey, Light Grey, Blue, Red, Orange, Yellow. Other colours available on request. |
| Special curtains  | Thermal and Acoustic insulated 3mm.                                                                |
| Certification     | UNI EN13241-1 EC Certified                                                                         |