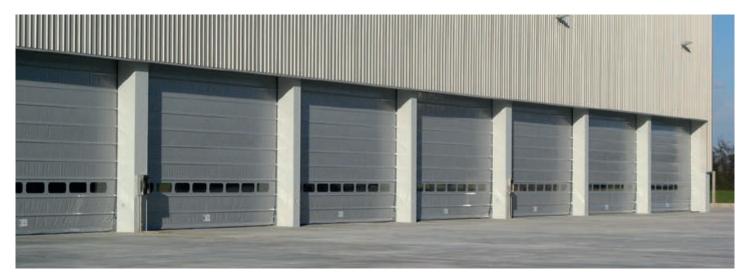

## VertiGO High speed fold up door

### Safe, cheap, suitable for interior and exterior (with intense air depression) Suitable for huge openings

**VertiGO** is prewired in our warehouse and it comes with all the details needed to guarantee its easy and fast installation, its functionality and safety for users.