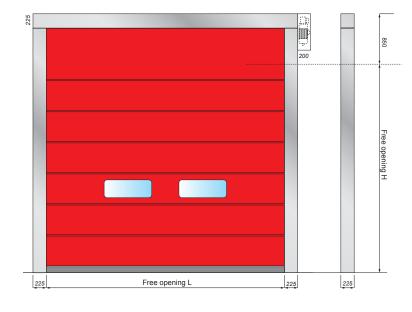

#### **MAIN FEATURES**

| Structure         | Standard galuanized Daugler coated of Stainlass Steel on request                                   |
|-------------------|----------------------------------------------------------------------------------------------------|
| Structure         | Standard galvanized. Powder coated of Stainless Steel on request.                                  |
| Wind Load         | UNI EN 12-424 Class 2                                                                              |
| Dimension         | Free passage up to 8000 x H 8000. Bigger dimension on request.                                     |
| Opening speed     | 0.9 mt/sec.                                                                                        |
| Closing speed     | 0.9 mt/sec.                                                                                        |
| Motor             | Side of Front facing 380V 3phase motor.                                                            |
| Curtain position  | Rotating limit switch.                                                                             |
| Control Box       | Electronic type. Open, Close, Pedestrian, Reset and Emergency stop buttons on cover.               |
|                   | Power supply 380V 3phase.10 operation mode selectable, Pedestrian opening function.                |
|                   | Integrated 2 channels Radio receiver.                                                              |
| Emergency opening | Optional counter-weight system for curtain opening in case of power failure.                       |
| Safety            | Safety photocells in the doorway, Radio controlled safety edge.                                    |
| Curtain           | Standard with horizontal reinforcement tubes. Polyester fabric 900 gr/sqm.                         |
|                   | Fire reaction UNE 23.727-90 Class M2. One vision windows row as a standard.                        |
| Curtain colours   | White, Green, Mid Grey, Light Grey, Blue, Red, Orange, Yellow. Other colours available on request. |
| Special curtains  | Thermal and Acoustic insulated 3mm.                                                                |
| Certification     | UNI EN13241-1 EC Certified                                                                         |

#### High speed fold up door "VertiGo" - Front Motor

High speed fold up door "VertiGo" - Side Motor