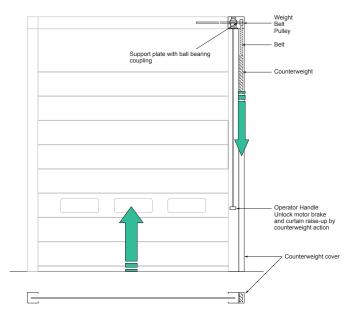

#### **MAIN FEATURES**

| Structure         | Standard galuanized Daugler coated of Stainlass Steel on request                                   |
|-------------------|----------------------------------------------------------------------------------------------------|
| Structure         | Standard galvanized. Powder coated of Stainless Steel on request.                                  |
| Wind Load         | UNI EN 12-424 Class 2                                                                              |
| Dimension         | Free passage up to 8000 x H 8000. Bigger dimension on request.                                     |
| Opening speed     | 0.9 mt/sec.                                                                                        |
| Closing speed     | 0.9 mt/sec.                                                                                        |
| Motor             | Side of Front facing 380V 3phase motor.                                                            |
| Curtain position  | Rotating limit switch.                                                                             |
| Control Box       | Electronic type. Open, Close, Pedestrian, Reset and Emergency stop buttons on cover.               |
|                   | Power supply 380V 3phase.10 operation mode selectable, Pedestrian opening function.                |
|                   | Integrated 2 channels Radio receiver.                                                              |
| Emergency opening | Optional counter-weight system for curtain opening in case of power failure.                       |
| Safety            | Safety photocells in the doorway, Radio controlled safety edge.                                    |
| Curtain           | Standard with horizontal reinforcement tubes. Polyester fabric 900 gr/sqm.                         |
|                   | Fire reaction UNE 23.727-90 Class M2. One vision windows row as a standard.                        |
| Curtain colours   | White, Green, Mid Grey, Light Grey, Blue, Red, Orange, Yellow. Other colours available on request. |
| Special curtains  | Thermal and Acoustic insulated 3mm.                                                                |
| Certification     | UNI EN13241-1 EC Certified                                                                         |